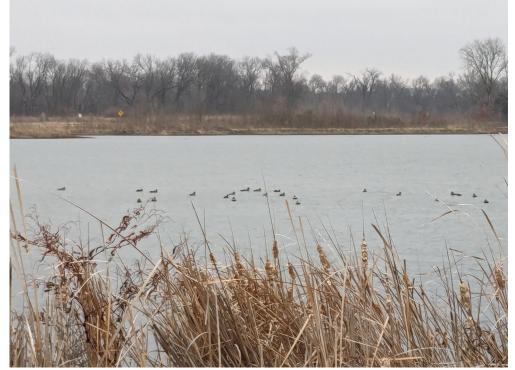

These ducks were sheltered against the north wind by hugging the cattail-lined north shore until I approached, at which point they flew out 50 feet, perfect for this photo. When I was a kid in the 1960s, most years, we'd be ice skating by now.